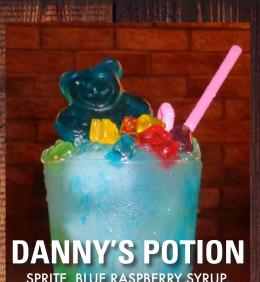

SPRITE, BLUE RASPBERRY SYRUP, FLOATING GUMMY BEARS

COLLECT ALL 4

SOUVENIER CUPS

AND RECEIVE A \$10 GAME CARD

MILKSHAKES
VANILLA, CHOCOLATE, STRAWBERRY
OR COOKIES N' CREAM

**SODA FLOATS**ROOT BEER OR ORANGE CRUSH